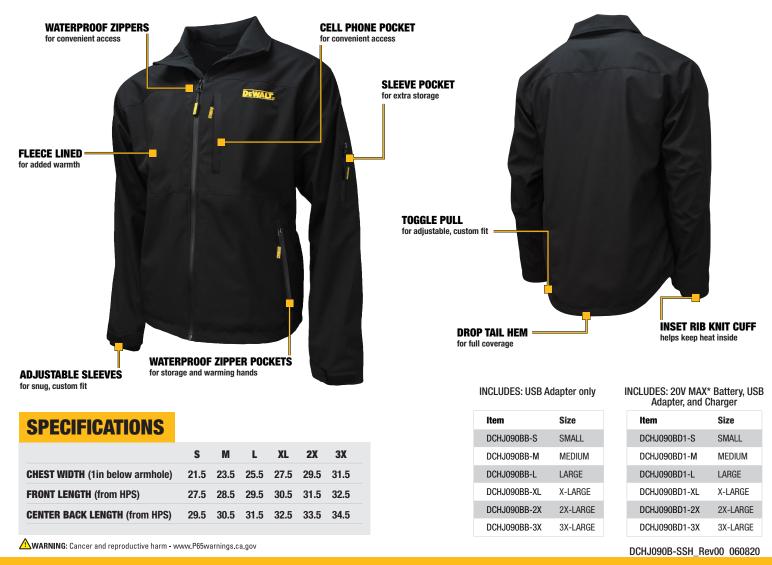

## DCHJ090B STRUCTURED SOFT SHELL JACKET

The DCHJ090B Heated Jacket provides hours of core body warmth and continuous heat. This jacket features 3 core heating zones and 3 temperature settings with pre-heat. The outer shell with shirt tail hemline is wind and water resistant while the lining is a soft and comfortable fleece. The included USB power adapter can be used to charge your portable accessories.